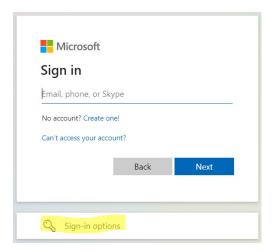

## Signing in without having your own Microsoft Office account

1. Click on "Sign-in options".

2. Select "Sign in to an organization".

3. Enter "fraport.de" as the organization.

4. Enter the registered email address.