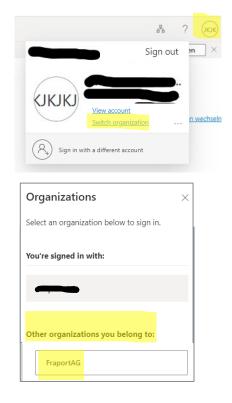

To illustrate how this works, in the following we describe two different processes, which can also vary depending on the circumstances.