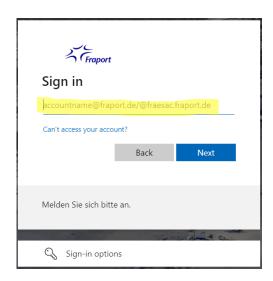

## Signing in without having your own Microsoft Office account

1. Click on "Sign-in options".

2. Select "Sign in to an organization".

3. Enter "fraport.de" as the organization.

4. Enter the registered email address.

The account verification code will be sent to this email address.

5. Enter the code in the window that opens and click on "Sign in" to gain access to the Fraport dashboard.

Please note that the CI/CD manual and/or the Fraport picture database will become available in the Fraport dashboard only after a delay of up to 24 hours.