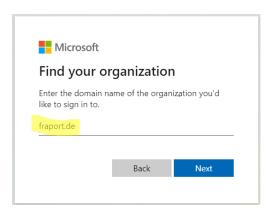

## Signing in without having your own Microsoft Office account

1. Click on "Sign-in options".

2. Select "Sign in to an organization".

3. Enter "fraport.de" as the organization.

4. Enter the registered email address.