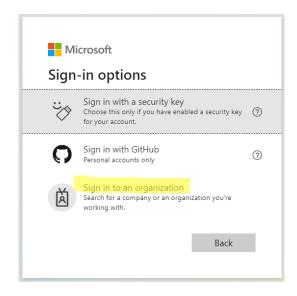

## Signing in without having your own Microsoft Office account

1. Click on "Sign-in options".

2. Select "Sign in to an organization".

3. Enter "fraport.de" as the organization.

4. Enter the registered email address.