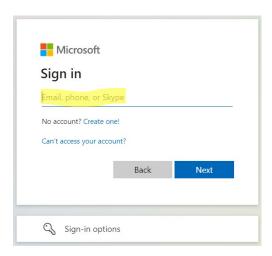

## Signing in without having your own Microsoft Office account

1. Click on "Sign-in options".

2. Select "Sign in to an organization".

3. Enter "fraport.de" as the organization.

4. Enter the registered email address.

The account verification code will be sent to this email address.

5. Enter the code in the window that opens and click on "Sign in" to gain access to the Fraport dashboard.

Please note that the CI/CD manual and/or the Fraport picture database will become available in the Fraport dashboard only after a delay of up to 24 hours.