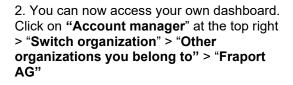

To illustrate how this works, in the following we describe two different processes, which can also vary depending on the circumstances.